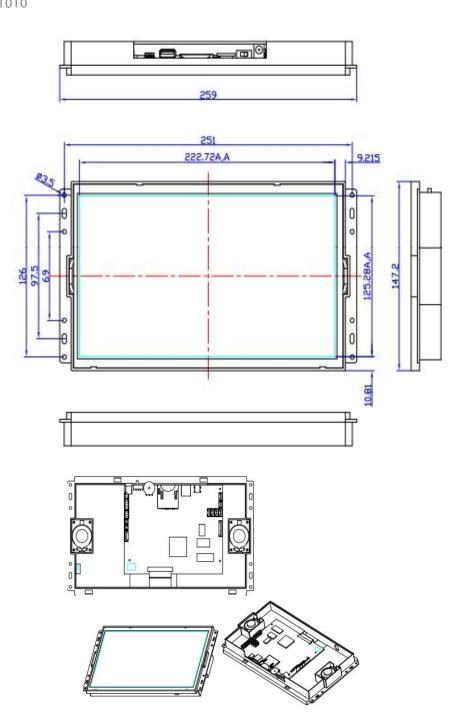

## Battery Driven Advertising Player

Commercial-Grade Retail Solution That Supports Months Of Operation Without Maintainance **Drawings** ADOP1010

- > Retail Audio Player
- > Industrial Monitor
- > Commercial Tablet
- > Classic Video Screen
  > Multi-Screen System
- >Retail Lighting