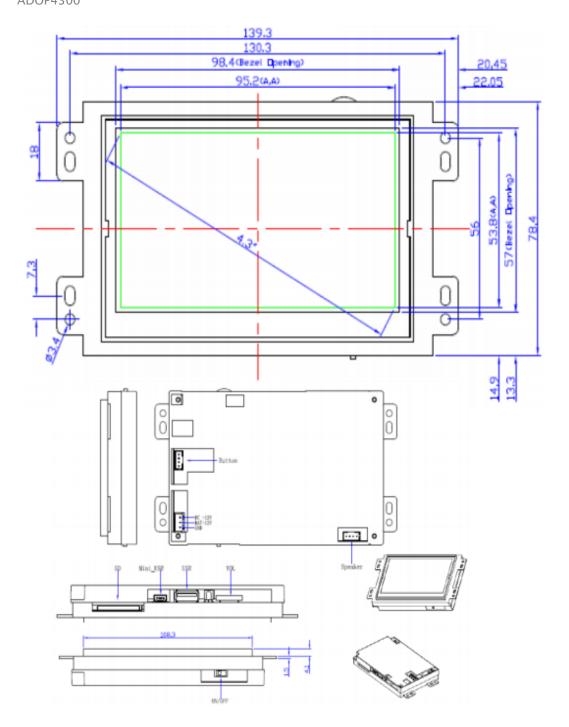

# Battery Driven Advertising Player

Commercial-Grade Retail Solution That Supports Months Of Operation Without Maintainance **Drawings** ADOP4300

Model: ADOP Serials