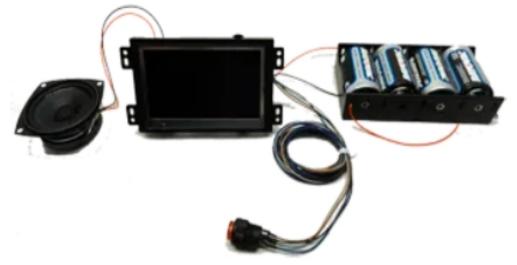

#### **Model:ADOP Serials**

**Battery Driven Advertising Player** Commercial-Grade Retail Solution That Supports Months Of Operation Without Maintainance

| Fastest User Activation Time Within 2S from standby to video reproduction                                                                                                                                                                                                                                                                                                                                                                                            |                                                                                                                                                                                                                                                                                                                                                                                                                                         |  |  |
|----------------------------------------------------------------------------------------------------------------------------------------------------------------------------------------------------------------------------------------------------------------------------------------------------------------------------------------------------------------------------------------------------------------------------------------------------------------------|-----------------------------------------------------------------------------------------------------------------------------------------------------------------------------------------------------------------------------------------------------------------------------------------------------------------------------------------------------------------------------------------------------------------------------------------|--|--|
| Highlighted Features                                                                                                                                                                                                                                                                                                                                                                                                                                                 | Flexibly                                                                                                                                                                                                                                                                                                                                                                                                                                |  |  |
| <ul> <li>&gt; Easy integration in to exisiting chassis</li> <li>&gt; Loop / Auto Playback Mode ( AC Adapter );</li> <li>&gt; Standby (screen off ) + User Activated Video Play Once<br/>Then Return To Standby ( Battery Power );</li> <li>&gt; USB Auto-Copy Conent Update(optional)</li> <li>&gt; Interactivity Via Motion sensor, Push Buttons, lift<br/>sensor, capacitive touch button</li> <li>&gt; Support both battery mode &amp; AC adapter mode</li> </ul> | <ul> <li>&gt;Available in Battery power or AC power,and</li> <li>2 in 1;</li> <li>&gt;Available in wide size from 4.3inch to</li> <li>15.6inch;</li> <li>&gt;Available in plastic or metallic housing;</li> <li>&gt;Available in plastic or metallic housing;</li> <li>&gt;Available in openframe or framed;</li> <li>&gt;Available in variety of retail accessories like</li> <li>touchscreen, pushbutton,led lighting etc.</li> </ul> |  |  |

# Battery Driven Advertising Player

Commercial-Grade Retail Solution That Supports Months Of Operation Without Maintainance