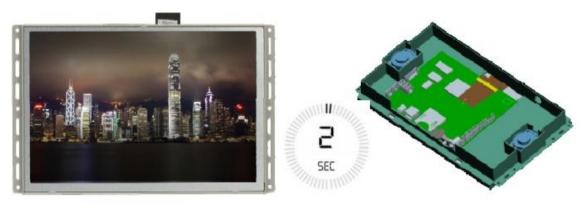

#### **Model:ADOP Serials**

**Battery Driven Advertising Player** Commercial-Grade Retail Solution That Supports Months Of Operation Without Maintainance

| Fastest User Activation Time Within 2S from standby to video reproduction                                                                                                                                                                                                                                                                                                                                                                                            |                                                                                                                                                                                                                                                                                                                                                                                                                                         |  |  |
|----------------------------------------------------------------------------------------------------------------------------------------------------------------------------------------------------------------------------------------------------------------------------------------------------------------------------------------------------------------------------------------------------------------------------------------------------------------------|-----------------------------------------------------------------------------------------------------------------------------------------------------------------------------------------------------------------------------------------------------------------------------------------------------------------------------------------------------------------------------------------------------------------------------------------|--|--|
| Highlighted Features                                                                                                                                                                                                                                                                                                                                                                                                                                                 | Flexibly                                                                                                                                                                                                                                                                                                                                                                                                                                |  |  |
| <ul> <li>&gt; Easy integration in to exisiting chassis</li> <li>&gt; Loop / Auto Playback Mode ( AC Adapter );</li> <li>&gt; Standby (screen off ) + User Activated Video Play Once<br/>Then Return To Standby ( Battery Power );</li> <li>&gt; USB Auto-Copy Conent Update(optional)</li> <li>&gt; Interactivity Via Motion sensor, Push Buttons, lift<br/>sensor, capacitive touch button</li> <li>&gt; Support both battery mode &amp; AC adapter mode</li> </ul> | <ul> <li>&gt;Available in Battery power or AC power,and</li> <li>2 in 1;</li> <li>&gt;Available in wide size from 4.3inch to</li> <li>15.6inch;</li> <li>&gt;Available in plastic or metallic housing;</li> <li>&gt;Available in plastic or metallic housing;</li> <li>&gt;Available in openframe or framed;</li> <li>&gt;Available in variety of retail accessories like</li> <li>touchscreen, pushbutton,led lighting etc.</li> </ul> |  |  |

# Battery Driven Advertising Player

Commercial-Grade Retail Solution That Supports Months Of Operation Without Maintainance